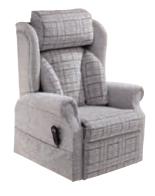

#### Jubilee

### (Available in small, medium or large. Available in waterfall, button or lateral back types)

The Jubilee is our UK Premium Tilt-in-Space (TIS) dual-motor Cosi Chair designed to maximise support throughout motion with a range of stylish back designs and upholstery options to provide exceptional postural seating positions to suit all individuals. The Jubilee is available in Waterfall or Lateral Back from stock with other back options and fabrics available made to order.