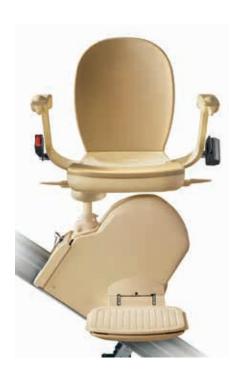

### **Brooks 130 Slimline Stairlift**

### Northern Ireland's No. 1 Stairlift Suppliers

Brooks Stairlifts are highly reliable with very little maintenance required. They are battery operated, which automatically charge at the top and bottom of the stairs. The battery power means they are very smooth and extremely quiet, and even run in the event of a power cut.

At Stairlift Solutions, all our new Brooks Slimline Stairlifts come with a two-year warranty as standard, with an extended warranty available after this term.

- · Slimline design
- Runs on rechargeable batteries
- Multiple safety features
- Manual or powered swivel seat
- Paddle and/or remote control
- Folds up nice and neatly
- Fits to the stairs, not the wall