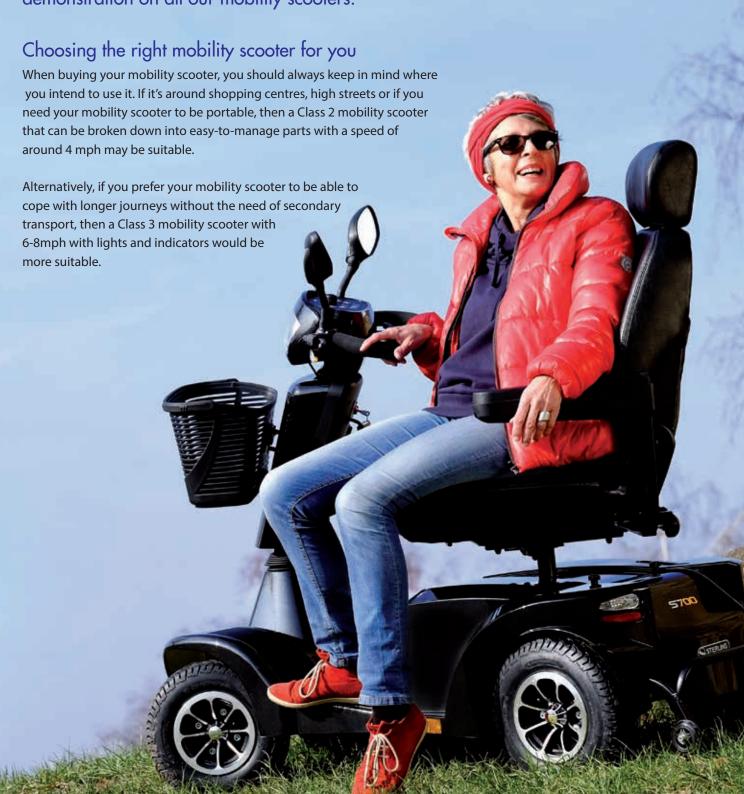

### **MOBILITY SCOOTERS**

Whether you're in town or the country, you can always rely on our mobility scooters to get you where you want to go. Easy to drive, inexpensive to run and environmentally friendly – our extensive scooter range covers everything from get-about to go-anywhere mobility scooters, all with the peace of mind of our local after sales care. Plus we provide a 2 year warranty, a free delivery, assembly and demonstration on all our mobility scooters.

#### S700

#### Your perfect companion for outdoor adventures.

The S700 is the leader of the pack with superior outdoor performance features. Tackle greater gradients of 10 degrees, higher kerbs of up to 100mm and greater obstacles with larger 33cm tyres – it's truly a mobility scooter designed for those who just can't sit still. There's no need to worry about distance either as the large 75Ah battery size will power an extended range of up to 55km and a lively top speed of 8mph. You're also assured of a smooth, rewarding drive each and every time with the advanced 4-wheel suspension (as standard) supporting a maximum user weight of up to 160kg. Plus with a black metallic colour finish, the S700 will always get the attention it deserves. tiller and delta handle bar, means a comfortable riding position can be always be found.