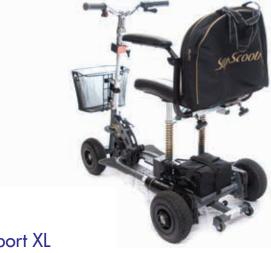

## SupaScoota

Portable & compact mobility scooters, designed for comfort and manoeuvrability around town and when out shopping. These lightweight scooters can help make your everyday journeys a real pleasure with a range of models designed to accommodate your every need. Suitable for travel by car, train, plane and on-board cruise ships.

#### Sport / Sport XL

The SupaScoota Sport challenges the traditional concept of scooter design. The dual motor drive can easily handle off-pavement use and navigate steeper inclines, while the Sport XL gives you that little bit more, making long distance travel enjoyable once more.