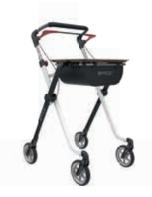

#### Space

The SPACE LX rollator combines intuitive design, smooth lines and high strength alloy materials. Maximum user weight of 150 kg. The lightweight design makes it easy to walk, lift and turn – indoors and outside. Backrest and crutch holder included, plus a 7 year guarantee!

Also available in CF and Pixel models, in Medium or Large in a variety of colours.

The COOPERS range of rollators help you to keep mobile and independent both inside and outside the home. Whether it's 3 or 4 wheel, our robust range of rollators are easy to use, fully adjustable and offer great value to customers needing extra support when moving around