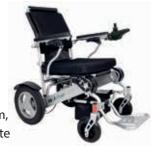

### Portable Powered Wheelchairs

#### SupaChair

Comes in 4 different models: Mini, Safari, Sport and Combi.

These powered chairs offer unrivalled manoeuvrability in-and-around your home with a lightweight and compact design which can be assembled or disassembled in a matter of seconds. The responsive joystick control also provides you with 360° turning capabilities and is very easy to learn.

Equipped with two powerful 250W motors, a large frame, wheels, and a long footrest for extra room. Using a lightweight aluminium alloy frame and 2 lithium batteries help to keep the weight of the chair to a minimum, while still being able to accommodate up to 28 stone (180 kg).