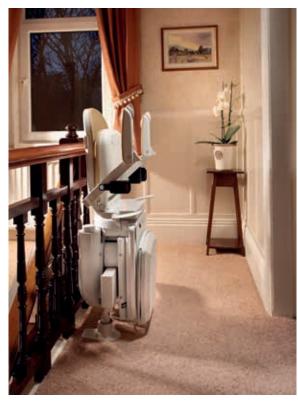

### **Brooks 130 Slimline Stairlift**

### Northern Ireland's No. 1 Stairlift Suppliers

Brooks Stairlifts are highly reliable with very little maintenance required. They are battery operated, which automatically charge at the top and bottom of the stairs. The battery power means they are very smooth and extremely quiet, and even run in the event of a power cut.

At Stairlift Solutions, all our new Brooks Slimline Stairlifts come with a two-year warranty as standard, with an extended warranty available after this term.

- · Slimline design
- Runs on rechargeable batteries
- Multiple safety features
- Manual or powered swivel seat
- Paddle and/or remote control
- Folds up nice and neatly
- Fits to the stairs, not the wall