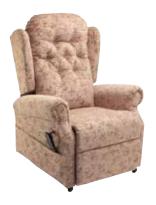

### RISER RECLINER CHAIRS

#### Kensey

### (Available in small, medium or large. Available in waterfall, button or lateral back types)

The Kensey is our UK Premium Tilt-in-Space (TIS) single-motor Cosi Chair providing a smooth rise and recline movement. The choice of 4 sumptuous Back designs deliver support to the user's back, shoulders and neck areas throughout travel. Choose from Button, Lateral, Mini Lateral or Waterfall Back options.