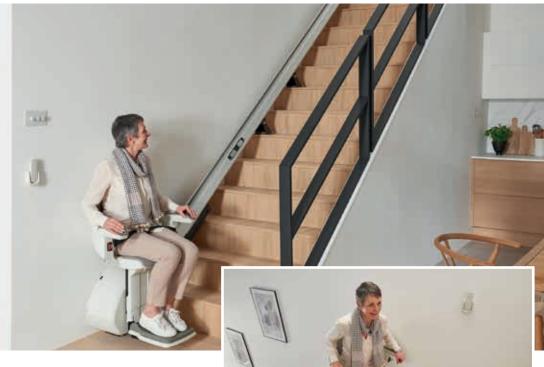

## Bespoke Synergy

The Bespoke Synergy straight stairlift, simple in its operation yet detailed in design.

As one of the world's slimmest stairlifts and rails, it has a compact design making it look less obtrusive with minimum impact to your home. With a host of hidden features as standard and a choice of seat colours, it allows you to reclaim your independence at home.

## Bespoke Infinity

For fully independent living choose the Bespoke Infinity Curved Stairlift.

Your staircase should never be your biggest obstacle. Negotiating the stairs shouldn't stop you from doing the things you want to do. By choosing the Infinity Curved Stairlift, you can continue enjoying your home without worry.

With minimum assistance from others, the Infinity stairlift will keep you in good hands.

With British quality and comfort assured, a 2 year warranty comes as standard for added peace of mind.

The slimline twin-tube rail also leaves plenty of room on the staircase for others to use.