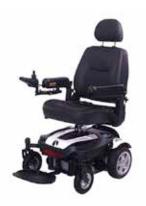

### Portable Powered Wheelchairs

#### Rascal Rythm

The Rascal Rhythm with Seat Lift (SL) offers graceful simplicity to the user including the flexibility of dual-directional drive with a rotating seat giving you the option of Front-Wheel Drive for superb manoeuvrability indoors or Rear-Wheel Drive for extra traction outdoors. Experience a refined drive with smooth acceleration and turning as the Rhythm SL moves in harmony with you. Well defined driving positions, a swing-away joystick and a fully adjustable seat and headrest combine for proven all-day comfort along with a 5 inch column seat lift.