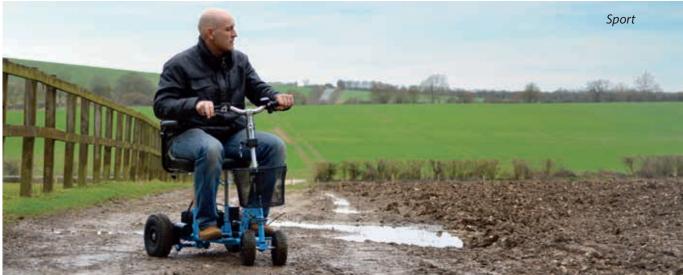

## Rascal Mobility Scooters

#### Veo Sport SR

It's all about the drive. The Rascal Veo Sport SR is fully loaded with features in two striking colours. A modern, sporty design with class leading all-round suspension. With 22Ah batteries, a superb capacity for a scooter of its size, affording a range of up to 15 miles.

The Veo Sport SR's easy and robust take apart mechanism allows you to store or drive away with it in the boot of your car, so it is very practical yet with its distinctive looks, exclusive all-round suspension plus LED front light, this is the travel scooter with the edge. Not only that but there is also a lightweight 12Ah lithium battery option with a **lifetime guarantee** on it too!