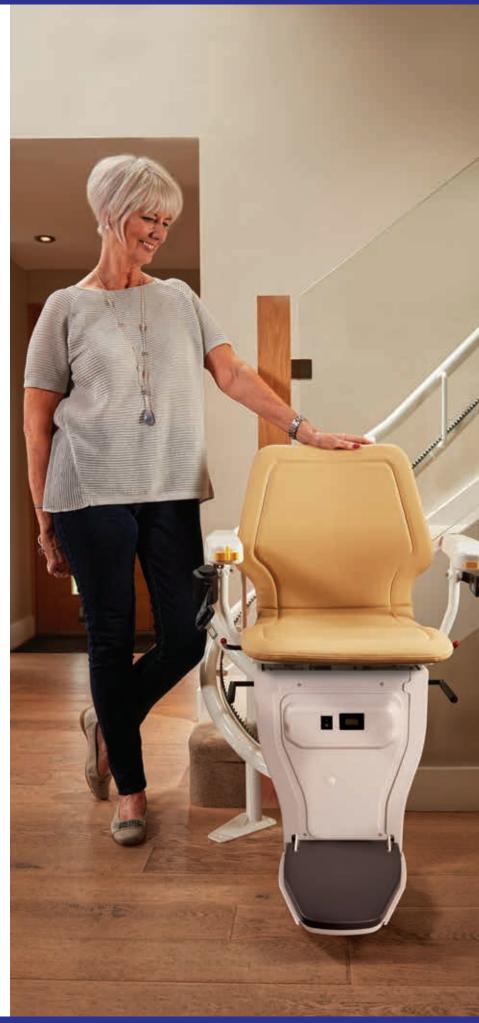

### **Brooks 130 Slimline Stairlift**

### Northern Ireland's No. 1 Stairlift Suppliers

Brooks Stairlifts are highly reliable with very little maintenance required. They are battery operated, which automatically charge at the top and bottom of the stairs. The battery power means they are very smooth and extremely quiet, and even run in the event of a power cut.

At Stairlift Solutions, all our new Brooks Slimline Stairlifts come with a two-year warranty as standard, with an extended warranty available after this term.

- · Slimline design
- Runs on rechargeable batteries
- Multiple safety features
- Manual or powered swivel seat
- Paddle and/or remote control
- Folds up nice and neatly
- Fits to the stairs, not the wall