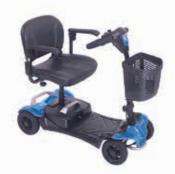

### **Invacare Scooters**

#### Leo

Safe, solid, secure: The Invacare Leo is a scooter designed for all those that value their independence and wish to get out and about unaided.

Safety is a key feature of the Leo, but this does not detract from its stylish and sporty looks. Leo offers users the freedom and confidence to enjoy their essential daily outings and leisure excursions. With exactingly high standards of design and safety engineering, the Leo undoubtedly sets a new market standard. Comes in a choice of colours and many additional extras also available.