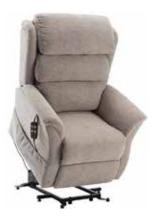

### RISER RECLINER CHAIRS

#### Heddon

The Heddon Cosi Chair is a very easy to use dual-motor chair with modern over padding wing arm construction, plus it's new and improved supportive foam seat as standard means you can relax surrounded by comfort.

It has a zipped, Waterfall Back design and features a separate back motor to allow more flexibility to adjust the back position whilst offering a smooth lift and recline. The Heddon is available in one size with Lille Cedar and Lille Charcoal fabric colour options.