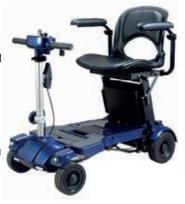

## Rascal Mobility Scooters

#### Vippi

Trendy, transportable and fuss free, the Vippi is lightweight, versatile and compact. Designed and engineered to make every day easy and spontaneous, whether you are off on an adventure or running an essential errand.

It dismantles in a flash with an easy take-apart mechanism deconstructing into 5 parts for storage and transportation with the single heaviest part weighing only 15.4kgs.