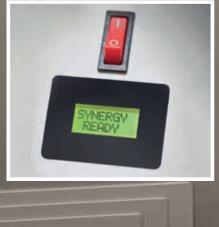

## Bespoke Synergy

The Bespoke Synergy straight stairlift, simple in its operation yet detailed in design.

As one of the world's slimmest stairlifts and rails, it has a compact design making it look less obtrusive with minimum impact to your home. With a host of hidden features as standard and a choice of seat colours, it allows you to reclaim your independence at home.