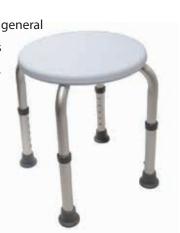

**Folding walking sticks** – our high quality, height adjustable folding walking sticks conveniently fold away into a plastic wallet to slip into a bag, briefcase etc

**Perching stools** - adjustable height stools, with a sloping seat that is designed to allow you to sit at a comfortable height in the kitchen, bathroom and shower, allowing you to rest whilst undertaking household and personal care activities.

**Tetrapods and tripods** - Helping to increase stability and balance whilst walking and standing, tetrapods and tripods provide additional stability compared to a normal walking stick.

**Bathroom Aids** - Choose from a selection of general bathroom aids including lifts, steps and seats for the bath, stools and chairs for the shower, bath boards, commodes and more!