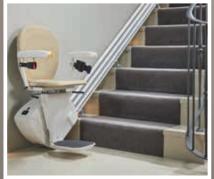

### **Brooks 130 Slimline Stairlift**

### Northern Ireland's No. 1 Stairlift Suppliers

Brooks Stairlifts are highly reliable with very little maintenance required. They are battery operated, which automatically charge at the top and bottom of the stairs. The battery power means they are very smooth and extremely quiet, and even run in the event of a power cut.

At Stairlift Solutions, all our new Brooks Slimline Stairlifts come with a two-year warranty as standard, with an extended warranty available after this term.

- · Slimline design
- Runs on rechargeable batteries
- Multiple safety features
- Manual or powered swivel seat
- Paddle and/or remote control
- Folds up nice and neatly
- Fits to the stairs, not the wall