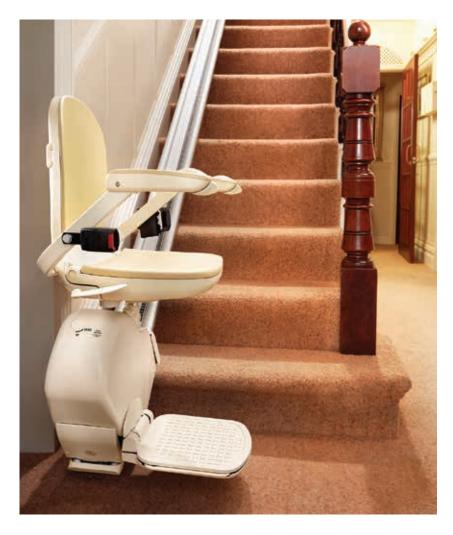

### **Brooks 130 Slimline Stairlift**

### Northern Ireland's No. 1 Stairlift Suppliers

Brooks Stairlifts are highly reliable with very little maintenance required. They are battery operated, which automatically charge at the top and bottom of the stairs. The battery power means they are very smooth and extremely quiet, and even run in the event of a power cut.

At Stairlift Solutions, all our new Brooks Slimline Stairlifts come with a two-year warranty as standard, with an extended warranty available after this term.

- · Slimline design
- Runs on rechargeable batteries
- Multiple safety features
- Manual or powered swivel seat
- Paddle and/or remote control
- Folds up nice and neatly
- Fits to the stairs, not the wall