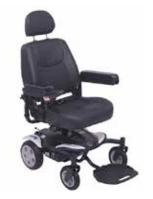

### Portable Powered Wheelchairs

#### Rascal Rio

The Rascal Rio is a modern & stylish 4mph compact powerchair ideal for indoor and outdoor use. The super lightweight portable powerchair easily dismantles making it the perfect choice for transportation and storage in small spaces. Getting the seat position right for you is simple with fully adjustable armrests, seat height and joystick. The high strength base makes the Rio a sturdy option for anyone looking for a durable, compact powerchair.

#### Rascal Razoo

The Rascal Razoo is a slim and sleek compact powerchair ready to assist and enhance your independence. The compact chassis makes this one of the most petite powerchairs on the market, with quick release battery pack and easy to dismantle components, storage and travel have never been easier. The Rear-wheel Drive powerchair offers superb traction and outstanding manoeuvrability with a desirable turning circle of just 97cm.