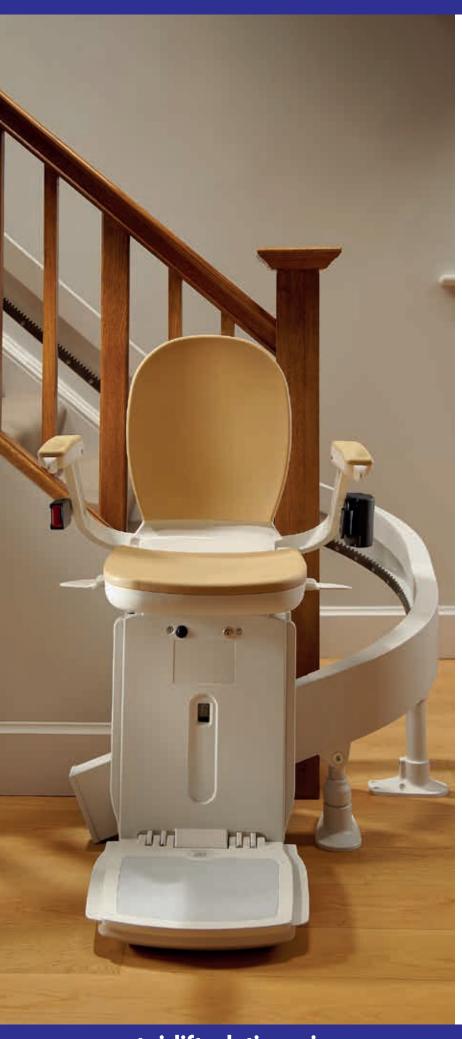

## Brooks 180 Curved Stairlift

Our Brooks 180 Curved Stairlift incorporates many of the characteristics of Brooks' best selling straight stairlifts. The Brooks 180 is a market-leading stairlift, offering a wide range of options and accessories and is a major step forward in both reliability and comfort. Brooks' modular rail concept is the latest in technology and has been created to accommodate almost every curved staircase.

The Brooks 180 Stairlift delivers a smooth, comfortable ride along a slimline rail on either the inside or outside bend of your staircase. The well-engineered, slimline design provides plenty of access even on the narrowest of stairs and has been manufactured so that it blends subtly into your home.

The Brooks 180 is designed for comfort and ease of use and is operated with a rocker switch on the arm. Remote controls are also provided for multiple users or to allow you to call the stairlift from anywhere.