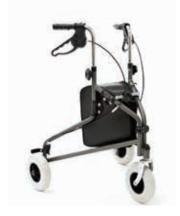

#### Coopers Three Wheel Walker with Bag

An adjustable height three wheel walker to assist those who require extra support indoors or outdoors.

- Height adjustable lightweight frame
- Easy to operate loop brakes
- · Folds away for easy transport and storage
- Includes PVC shopping bag