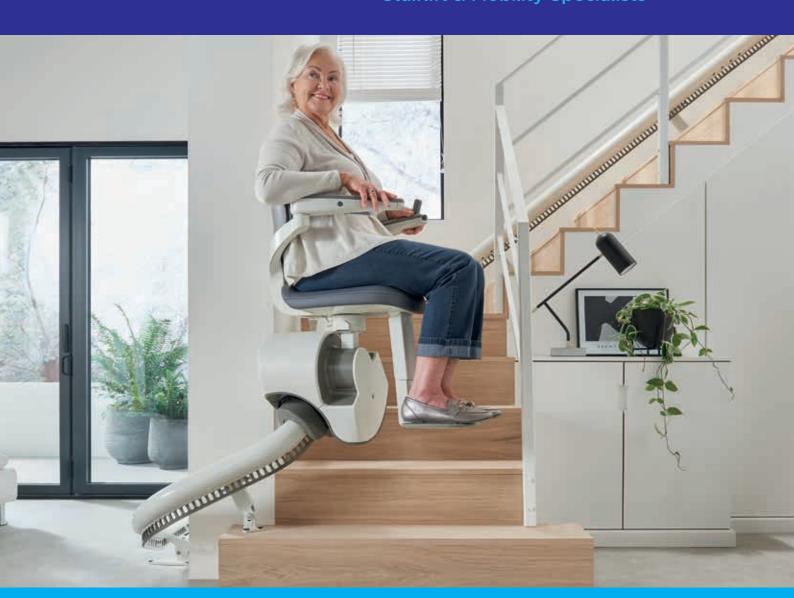

# Stairlift Solutions Stairlift & Mobility Specialists

Award-Winning, Local Family Business for 20+ Years

General Mobility Catalogue

### Northern Ireland's No. 1 Stairlift Suppliers

Brooks Stairlifts are highly reliable with very little maintenance required. They are battery operated, which automatically charge at the top and bottom of the stairs. The battery power means they are very smooth and extremely quiet, and even run in the event of a power cut.