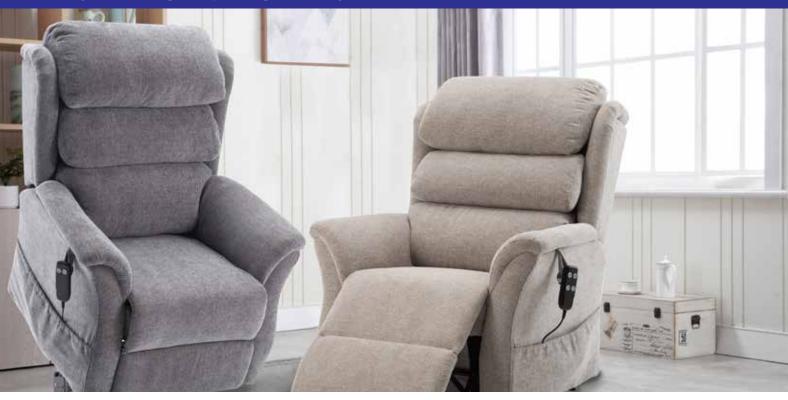

### RISER RECLINER CHAIRS

### Cosi Chairs

#### Hamble

The Hamble Cosi Chair is a very easy to use single-motor chair with a modern over padding wing arm construction, plus it's new and improved supportive foam seat as standard means you can relax surrounded by comfort.

It has a zipped, Waterfall Back design and offers a smooth lift and recline action helping you reach your preferred position effortlessly. The Hamble is available in one size with Lille Cedar and Lille Charcoal fabric colour options.

#### Heddon

The Heddon Cosi Chair is a very easy to use dual-motor chair with modern over padding wing arm construction, plus it's new and improved supportive foam seat as standard means you can relax surrounded by comfort.

It has a zipped, Waterfall Back design and features a separate back motor to allow more flexibility to adjust the back position whilst offering a smooth lift and recline. The Heddon is available in one size with Lille Cedar and Lille Charcoal fabric colour options.

#### Medina

(Available in small, medium or large. Available in waterfall, button or lateral back types)

The Medina Cosi Chair is a superbly comfortable independent dual-motor chair with pocket sprung chaise seating and a soft fibre filled backrest. The independent control of backrest and footrest functions operated through the simple handset enables any individual to find their desired seating or reclined position for maximum comfort.