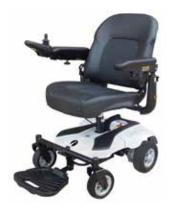

### Portable Powered Wheelchairs

#### Rascal Rio

The Rascal Rio is a modern & stylish 4mph compact powerchair ideal for indoor and outdoor use. The super lightweight portable powerchair easily dismantles making it the perfect choice for transportation and storage in small spaces. Getting the seat position right for you is simple with fully adjustable armrests, seat height and joystick. The high strength base makes the Rio a sturdy option for anyone looking for a durable, compact powerchair.

#### Rascal Razoo

The Rascal Razoo is a slim and sleek compact powerchair ready to assist and enhance your independence. The compact chassis makes this one of the most petite powerchairs on the market, with quick release battery pack and easy to dismantle components, storage and travel have never been easier. The Rear-wheel Drive powerchair offers superb traction and outstanding manoeuvrability with a desirable turning circle of just 97cm.

#### Rascal Rythm

The Rascal Rhythm with Seat Lift (SL) offers graceful simplicity to the user including the flexibility of dual-directional drive with a rotating seat giving you the option of Front-Wheel Drive for superb manoeuvrability indoors or Rear-Wheel Drive for extra traction outdoors. Experience a refined drive with smooth acceleration and turning as the Rhythm SL moves in harmony with you. Well defined driving positions, a swing-away joystick and a fully adjustable seat and headrest combine for proven all-day comfort along with a 5 inch column seat lift.

#### SupaChair

Comes in 4 different models: Mini, Safari, Sport and Combi.

These powered chairs offer unrivalled manoeuvrability in-and-around your home with a lightweight and compact design which can be assembled or disassembled in a matter of seconds. The responsive joystick control also provides you with 360° turning capabilities and is very easy to learn.