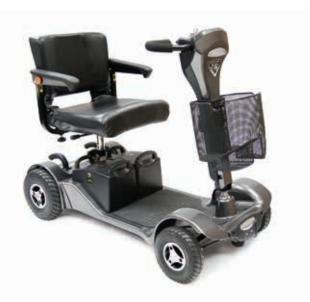

#### Orion

#### Comfort, safety and reliability with added performance.

With enhanced battery performance, superior suspension and large 12" wheels, the all new Orion Pro is ideal for individuals who need that extra performance. The new Orion Pro blends this extra performance with all of our existing comfort, safety and reliability features, plus a choice of colours, to make it the ideal choice for those who demand more from their mobility scooter.

Comes in Metro and Pro models in a choice of colours with many additional extras also available.