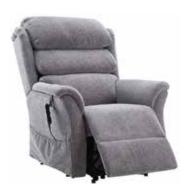

### RISER RECLINER CHAIRS

### Cosi Chairs

#### Hamble

The Hamble Cosi Chair is a very easy to use single-motor chair with a modern over padding wing arm construction, plus it's new and improved supportive foam seat as standard means you can relax surrounded by comfort.

It has a zipped, Waterfall Back design and offers a smooth lift and recline action helping you reach your preferred position effortlessly. The Hamble is available in one size with Lille Cedar and Lille Charcoal fabric colour options.