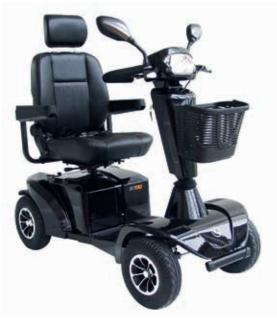

### **Invacare Scooters**

#### Leo

Safe, solid, secure: The Invacare Leo is a scooter designed for all those that value their independence and wish to get out and about unaided.

Safety is a key feature of the Leo, but this does not detract from its stylish and sporty looks. Leo offers users the freedom and confidence to enjoy their essential daily outings and leisure excursions. With exactingly high standards of design and safety engineering, the Leo undoubtedly sets a new market standard. Comes in a choice of colours and many additional extras also available.