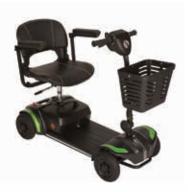

#### Orion

#### Comfort, safety and reliability with added performance.

With enhanced battery performance, superior suspension and large 12" wheels, the all new Orion Pro is ideal for individuals who need that extra performance. The new Orion Pro blends this extra performance with all of our existing comfort, safety and reliability features, plus a choice of colours, to make it the ideal choice for those who demand more from their mobility scooter.

Comes in Metro and Pro models in a choice of colours with many additional extras also available.