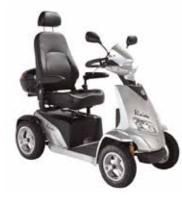

### **Invacare Scooters**

#### Leo

Safe, solid, secure: The Invacare Leo is a scooter designed for all those that value their independence and wish to get out and about unaided.

Safety is a key feature of the Leo, but this does not detract from its stylish and sporty looks. Leo offers users the freedom and confidence to enjoy their essential daily outings and leisure excursions. With exactingly high standards of design and safety engineering, the Leo undoubtedly sets a new market standard. Comes in a choice of colours and many additional extras also available.