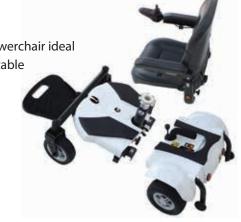

### Portable Powered Wheelchairs

#### SupaChair

Comes in 4 different models: Mini, Safari, Sport and Combi.

These powered chairs offer unrivalled manoeuvrability in-and-around your home with a lightweight and compact design which can be assembled or disassembled in a matter of seconds. The responsive joystick control also provides you with 360° turning capabilities and is very easy to learn.

Equipped with two powerful 250W motors, a large frame, wheels, and a long footrest for extra room. Using a lightweight aluminium alloy frame and 2 lithium batteries help to keep the weight of the chair to a minimum, while still being able to accommodate up to 28 stone (180 kg).