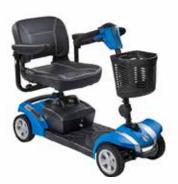

#### Comet

#### Power and performance in a premium package.

Whether you're popping to the local shops, taking longer trips into town, or looking to go further afield, the all new Comet Pro will take you the distance in comfort, safety and style. With its exceptional driving features and modern aesthetics, plus a choice of colours, the Comet Pro offers power and performance in a premium mobility scooter package.

Comes in Pro and Ultra models in a choice of colours with many additional extras also available.