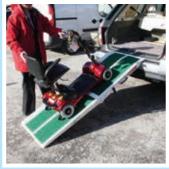

#### Ramps

We supply portable disabled access ramps which are designed for every day ease-of-use and to suit most budgets.

Manufactured from lightweight anodized aluminium, carbon fibre, plastic or rubber we have assembled a range that provides maximum safety and working load with minimum weight/handling whilst not compromising on quality.

Whether it be for entry, internal or exit access we can provide the necessary choice or combination of ramps to make life more accessible, provide the necessary freedom of movement and choice or assist compliance with Disability Discrimination legislation.

Our most popular products include:

- · Wedge and threshold ramps
- Kerb and step ramps
- · Medium to long folding ramps