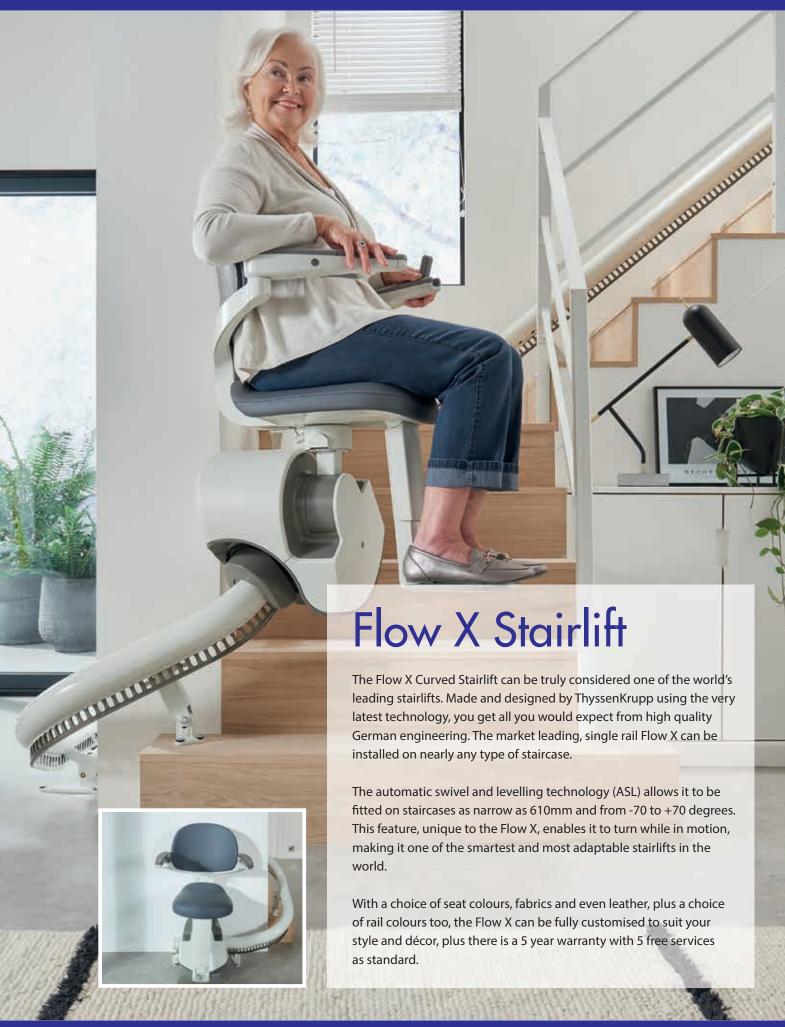

## Brooks 180 Curved Stairlift

Our Brooks 180 Curved Stairlift incorporates many of the characteristics of Brooks' best selling straight stairlifts. The Brooks 180 is a market-leading stairlift, offering a wide range of options and accessories and is a major step forward in both reliability and comfort. Brooks' modular rail concept is the latest in technology and has been created to accommodate almost every curved staircase.

The Brooks 180 Stairlift delivers a smooth, comfortable ride along a slimline rail on either the inside or outside bend of your staircase. The well-engineered, slimline design provides plenty of access even on the narrowest of stairs and has been manufactured so that it blends subtly into your home.

The Brooks 180 is designed for comfort and ease of use and is operated with a rocker switch on the arm. Remote controls are also provided for multiple users or to allow you to call the stairlift from anywhere.