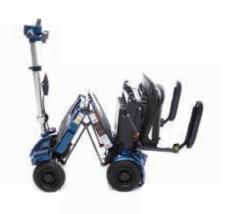

## Rascal Mobility Scooters

#### Vippi

Trendy, transportable and fuss free, the Vippi is lightweight, versatile and compact. Designed and engineered to make every day easy and spontaneous, whether you are off on an adventure or running an essential errand.

It dismantles in a flash with an easy take-apart mechanism deconstructing into 5 parts for storage and transportation with the single heaviest part weighing only 15.4kgs.