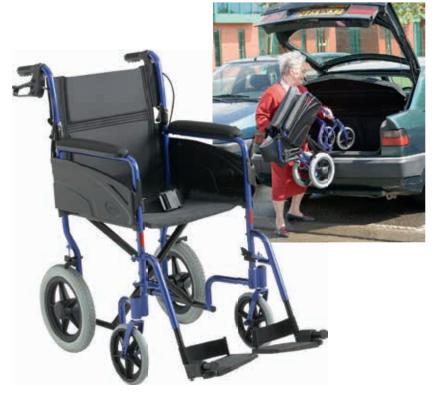

#### **Moonlite Portable Wheelchair**

The standard portable wheelchair that's so compact it can be stored nearly anywhere! The Breezy Moonlite is the only standard portable wheelchair in its class to have passed crash testing. Going through stringent quality tests to make sure you have one of the safest products on the market that will go the distance.

#### BasiX<sup>2</sup> Folding Wheelchair

The economical and easy to re-use standard manual wheelchair. The lightweight BasiX² manual wheelchair represents improved adjustability combined with a modern, clean look. Improvements include greater seat depth adjustment (41 - 46cm), a tension adjustable backrest which is extendable from 41 - 46cm and a more robust, rigid castor attachment. Highly efficient and easy to use - the Breezy BasiX² is the ideal standard lightweight folding wheelchair for fleet management.