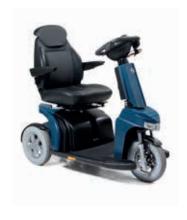

## Sterling Scooters

#### Sapphire 2

### Secure handling but with a portable base, take your next adventure with the Sapphire 2 mobility scooter.

Designed to give exceptional manoeuvrability both indoors and out, the Sapphire 2 is a 4mph portable mobility scooter that separates into 4 easy to manage parts. Dual handles fitted to the batteries and rear drive unit make lifting and handling your mobility scooter safer and more manageable, whilst powerful LED lights on the front and rear ensure you're always seen on your travels.