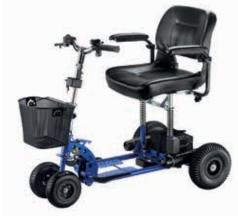

## Rascal Mobility Scooters

#### Veo Sport SR

It's all about the drive. The Rascal Veo Sport SR is fully loaded with features in two striking colours. A modern, sporty design with class leading all-round suspension. With 22Ah batteries, a superb capacity for a scooter of its size, affording a range of up to 15 miles.

The Veo Sport SR's easy and robust take apart mechanism allows you to store or drive away with it in the boot of your car, so it is very practical yet with its distinctive looks, exclusive all-round suspension plus LED front light, this is the travel scooter with the edge. Not only that but there is also a lightweight 12Ah lithium battery option with a **lifetime guarantee** on it too!